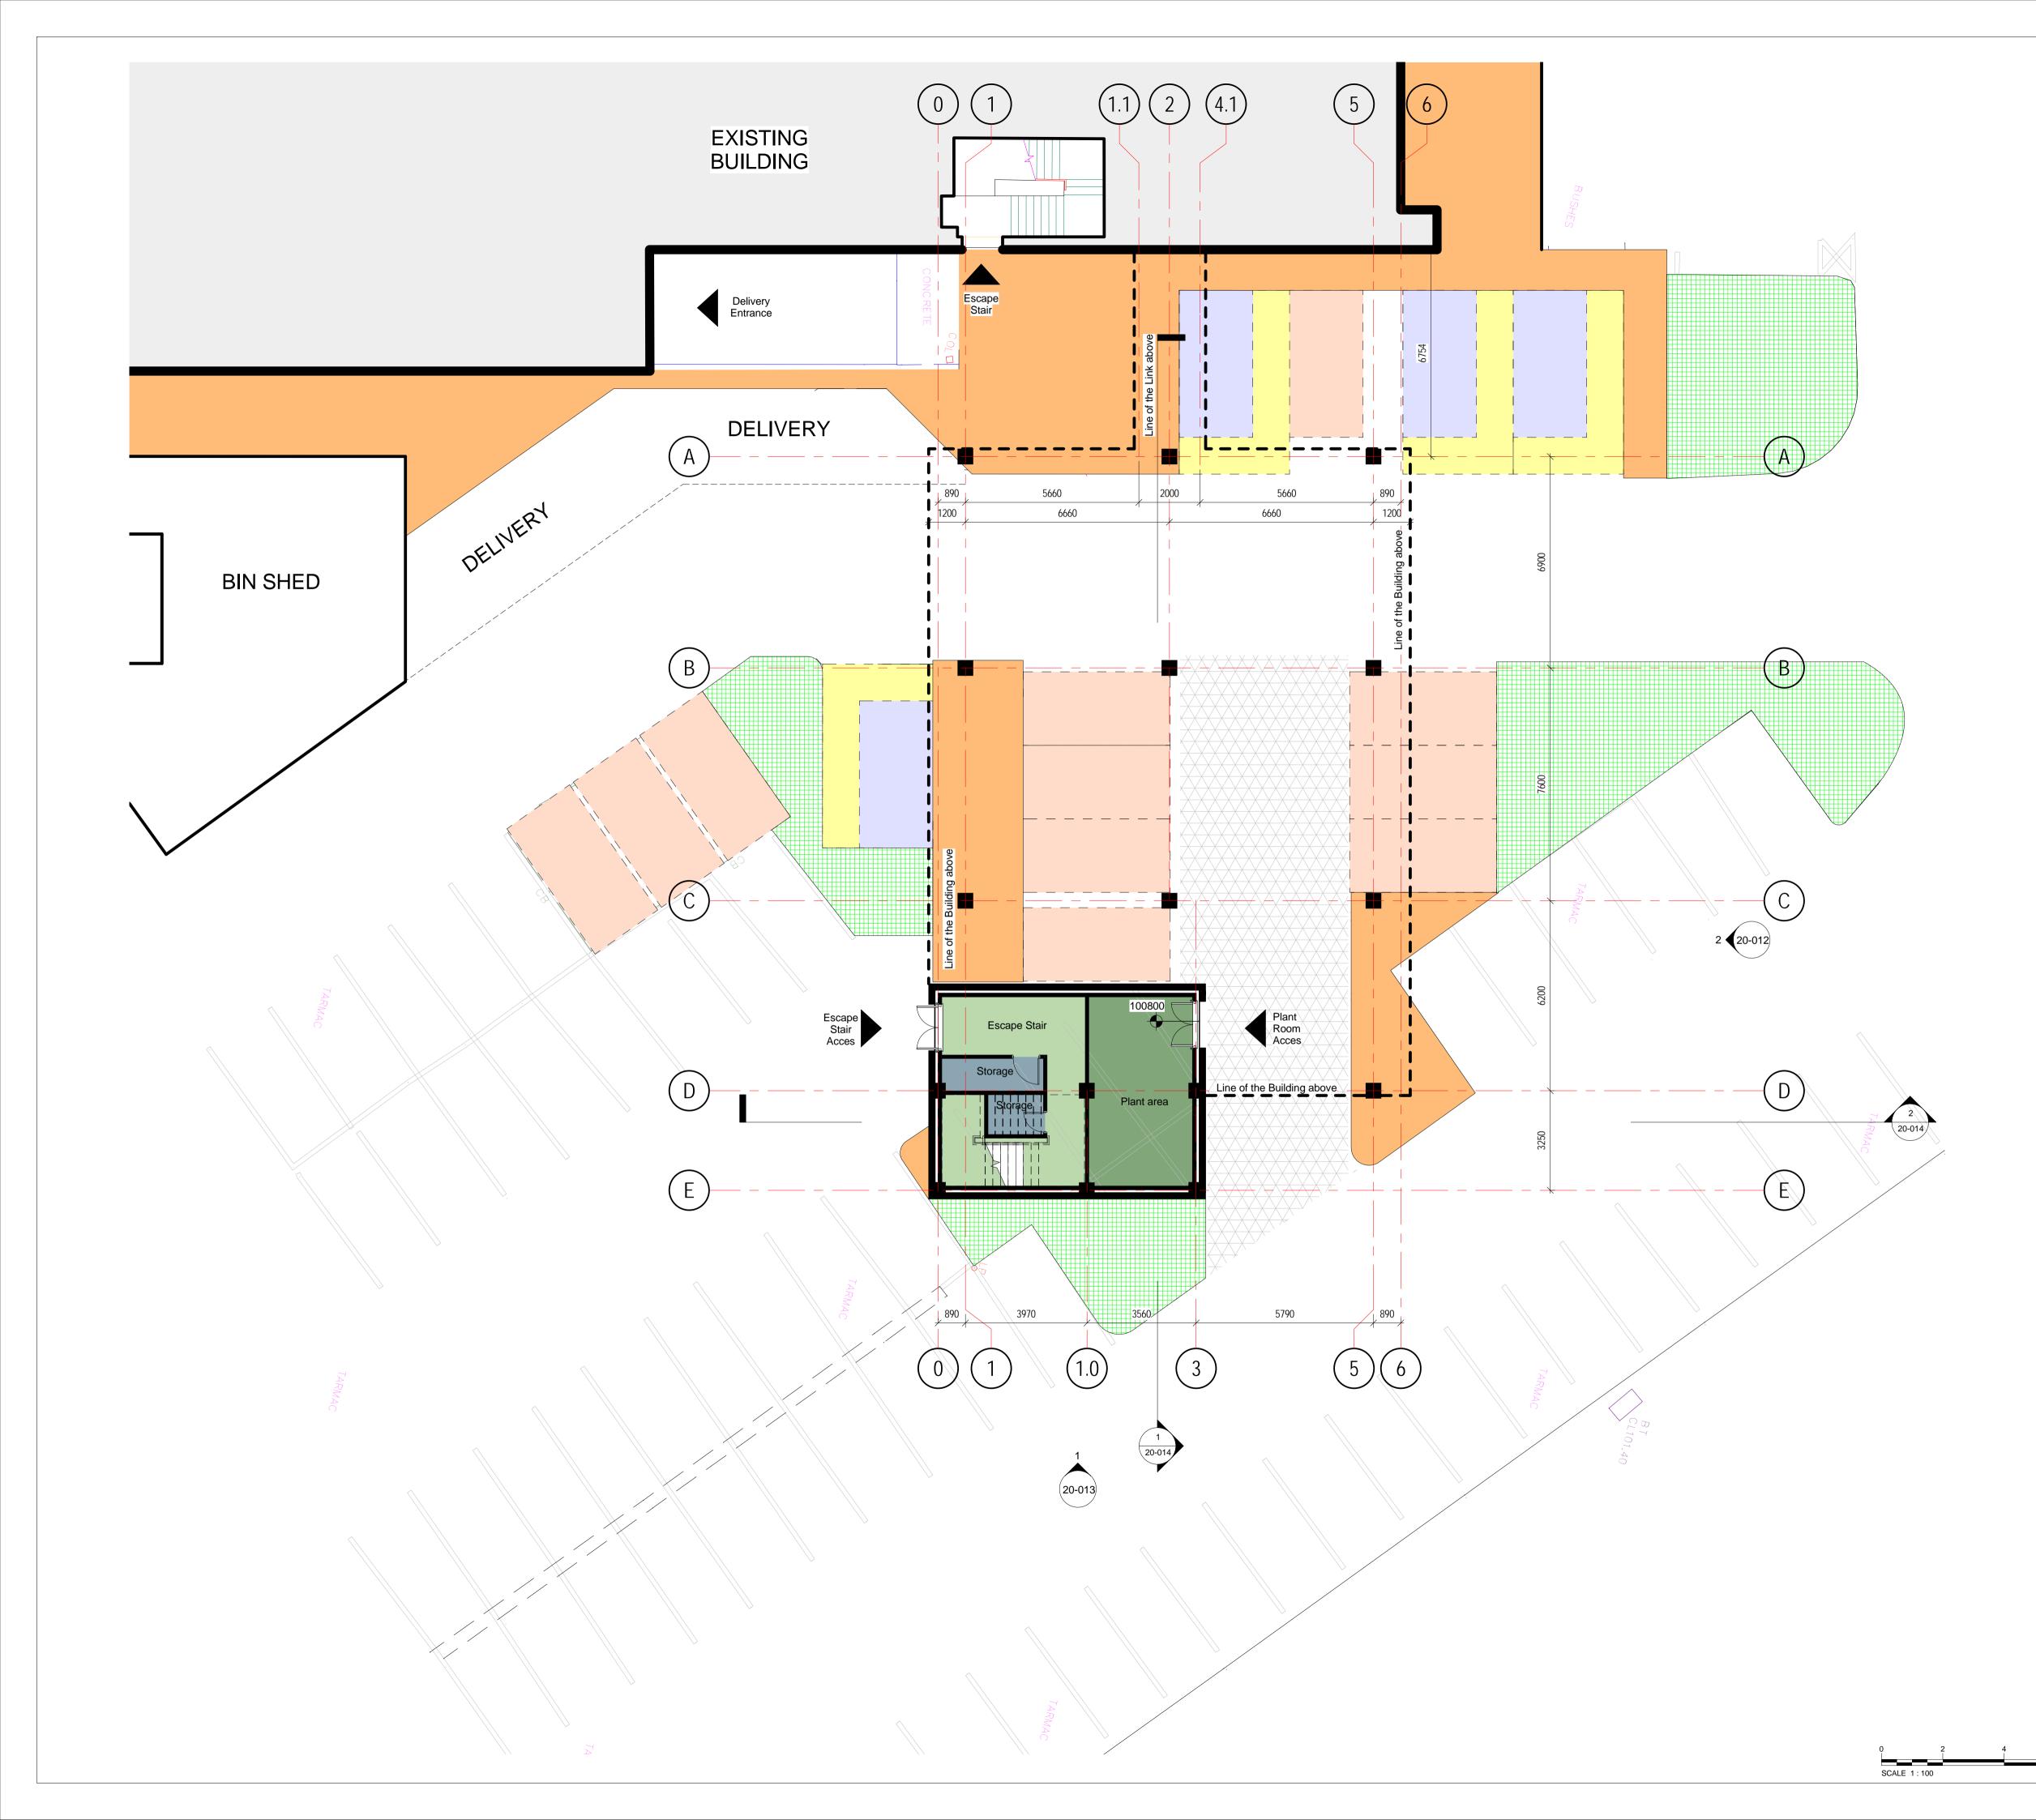

Plant area

Storage

Notes

For planning purposes only

Copyright reserved.

## Note:

SCHEDULE OF CAR PARKING

AS EXISTING:

**304 no.** total car parking spaces including **18 no.** dedicated disable car parking spaces.

AS PROPOSED:

- 22 no. loss of existing car parking spaces due to agreed column locations
- 08 no. car parking spaces created by the new design

**290 no.** total car parking spaces including **18 no.** dedicated disable car parking spaces.

## SITE AREA

3.89 ACRES approx

| Gross Internal Area (GIA) - Level 00 |      |      |  |
|--------------------------------------|------|------|--|
| Level                                | Name | Area |  |
|                                      |      |      |  |

Level 00 GIA - Extension 50.48 m<sup>2</sup>

| Е   | 16.03.18 | Planning issue               | DB |
|-----|----------|------------------------------|----|
| D   | 29.01.18 | Car park layout amended      | DB |
| С   | 08.12.17 | New car park layout proposal | DB |
| В   | 01.12.17 | Car park layout amendments   | DB |
| А   | 29.11.17 | First issue                  | DB |
| Rev | visions  |                              |    |